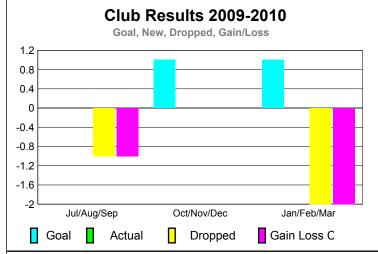

**GMT: Doctor PATTI HILL PhD Location: ALBERTA** GMT CA: 2

|             |                     | <u>Club</u><br><b>20</b> 0    |                                   | <u>Clubs</u><br>2008-2009        |                                  |
|-------------|---------------------|-------------------------------|-----------------------------------|----------------------------------|----------------------------------|
| Month       | New<br>Club<br>Goal | Actual<br>New<br><u>Clubs</u> | Actual<br>Dropped<br><u>Clubs</u> | Gain/<br>Loss of<br><u>Clubs</u> | Gain/<br>Loss of<br><u>Clubs</u> |
| Jul/Aug/Sep | 0                   | 0                             | -1                                | -1                               | 0                                |
| Oct/Nov/Dec | 1                   | 0                             | 0                                 | 0                                | 0                                |
| Jan/Feb/Mar | 1                   | 0                             | -2                                | -2                               | 0                                |
| Totals      | 2                   | 0                             | -3                                | -3                               | 0                                |