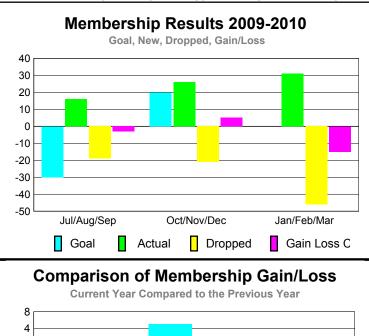

## YTD Status Quo Clubs 2009-2010

Status Quo Clubs Compared to Status Quo Members 6 4 2 0 -2 -4 -6 Jan/Feb/Mar Jul/Aug/Sep Oct/Nov/Dec Status Quo Clubs Total Status Quo Members

|             |      | MEM    | BERSH             | <u>IIP                                   </u> |             |
|-------------|------|--------|-------------------|-----------------------------------------------|-------------|
|             |      | Member | <u>Membership</u> |                                               |             |
|             |      | 200    | 2008-2009         |                                               |             |
|             |      |        |                   |                                               |             |
|             | Net  | Actual | Actual            | Gain/                                         | Gain/       |
|             | Memb | New    | Dropped           | Loss of                                       | Loss of     |
| Month       | Goal | Memb   | Memb              | Memb                                          | <u>Memb</u> |
| Jul/Aug/Sep | -30  | 16     | -19               | -3                                            | -23         |
| Oct/Nov/Dec | 20   | 26     | -21               | 5                                             | -2          |
| Jan/Feb/Mar | 0    | 31     | -46               | -15                                           | 2           |
| Totals      | -10  | 73     | -86               | -13                                           | -23         |