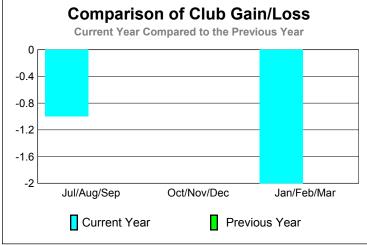

**GMT: Doctor PATTI HILL PhD Location: ALBERTA** GMT CA: 2

|             |                     | <u>Club</u><br><b>20</b> 0    |                                   | <u>Clubs</u><br>2008-2009        |                                  |
|-------------|---------------------|-------------------------------|-----------------------------------|----------------------------------|----------------------------------|
| Month       | New<br>Club<br>Goal | Actual<br>New<br><u>Clubs</u> | Actual<br>Dropped<br><u>Clubs</u> | Gain/<br>Loss of<br><u>Clubs</u> | Gain/<br>Loss of<br><u>Clubs</u> |
| Jul/Aug/Sep | 0                   | 0                             | -1                                | -1                               | 0                                |
| Oct/Nov/Dec | 1                   | 0                             | 0                                 | 0                                | 0                                |
| Jan/Feb/Mar | 1                   | 0                             | -2                                | -2                               | 0                                |
| Totals      | 2                   | 0                             | -3                                | -3                               | 0                                |