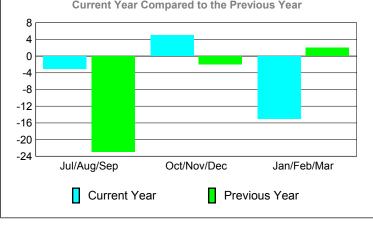

## YTD Status Quo Clubs 2009-2010

Status Quo Clubs Compared to Status Quo Members 6 4 2 0 -2 -4 -6 Jan/Feb/Mar Jul/Aug/Sep Oct/Nov/Dec Status Quo Clubs Total Status Quo Members

|             |      | MEM    | BERSH             | <u>IIP                                   </u> |             |
|-------------|------|--------|-------------------|-----------------------------------------------|-------------|
|             |      | Member | <u>Membership</u> |                                               |             |
|             |      | 200    | 2008-2009         |                                               |             |
|             |      |        |                   |                                               |             |
|             | Net  | Actual | Actual            | Gain/                                         | Gain/       |
|             | Memb | New    | Dropped           | Loss of                                       | Loss of     |
| Month       | Goal | Memb   | Memb              | Memb                                          | <u>Memb</u> |
| Jul/Aug/Sep | -30  | 16     | -19               | -3                                            | -23         |
| Oct/Nov/Dec | 20   | 26     | -21               | 5                                             | -2          |
| Jan/Feb/Mar | 0    | 31     | -46               | -15                                           | 2           |
| Totals      | -10  | 73     | -86               | -13                                           | -23         |